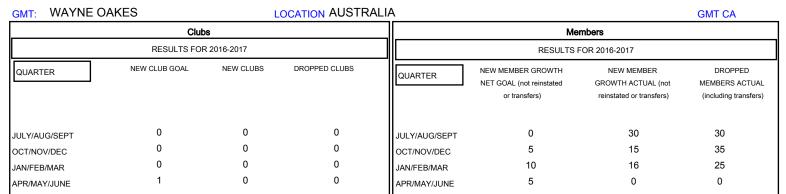

## MONTHLY MEMBERSHIP PROGRESS REPORT

## District 201N4

Results as of: 3/31/2017







| DROPPED CLUBS: 0  DROPPED MEMBERS |         | 27 CLUBS OF 50 ADDED 1 OR MORE<br>NEW MEMBERS | GENDER DISTRI<br>MALE<br>FEMALE | 1BUTION<br>723 (71.23%)<br>292 (28.77%) |     |
|-----------------------------------|---------|-----------------------------------------------|---------------------------------|-----------------------------------------|-----|
| DECEASED                          | 9       | CLICK HERE FOR CUMULATIVE  MEMBERSHIP DATA    | TOTAL FAMILY UNIT MEMBERS       |                                         | 194 |
| CLUB CANCELLED OTHER              | 0<br>81 |                                               | FAMILY MEMBERS PAYING HALF      |                                         | 98  |
| TOTAL                             | 90      |