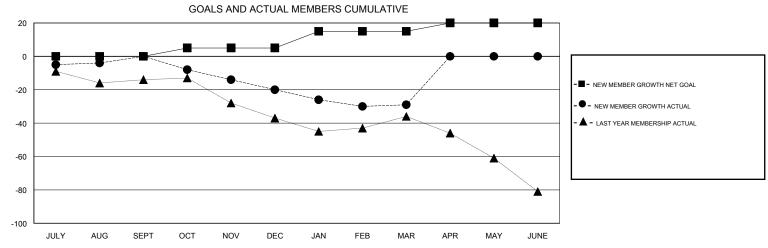

## MONTHLY MEMBERSHIP PROGRESS REPORT

## District 201N4

Results as of: 3/31/2017







| DROPPED CLUBS: 0  DROPPED MEMBERS |         | 27 CLUBS OF 50 ADDED 1 OR MORE<br>NEW MEMBERS | GENDER DISTRI<br>MALE<br>FEMALE | 1BUTION<br>723 (71.23%)<br>292 (28.77%) |     |
|-----------------------------------|---------|-----------------------------------------------|---------------------------------|-----------------------------------------|-----|
| DECEASED                          | 9       | CLICK HERE FOR CUMULATIVE  MEMBERSHIP DATA    | TOTAL FAMILY UNIT MEMBERS       |                                         | 194 |
| CLUB CANCELLED OTHER              | 0<br>81 |                                               | FAMILY MEMBERS PAYING HALF      |                                         | 98  |
| TOTAL                             | 90      |