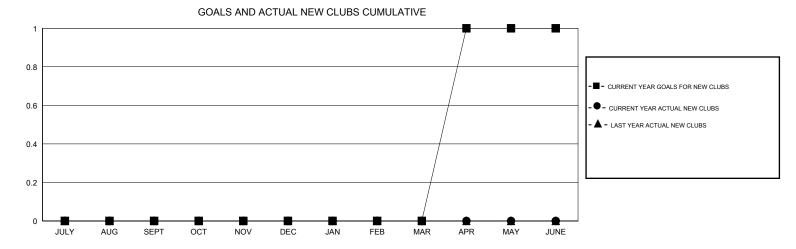

## MONTHLY MEMBERSHIP PROGRESS REPORT

## District 201N4

Results as of: 3/31/2017







| DROPPED CLUBS: 0  DROPPED MEMBERS |         | 27 CLUBS OF 50 ADDED 1 OR MORE<br>NEW MEMBERS | GENDER DISTRI<br>MALE<br>FEMALE | 1BUTION<br>723 (71.23%)<br>292 (28.77%) |     |
|-----------------------------------|---------|-----------------------------------------------|---------------------------------|-----------------------------------------|-----|
| DECEASED                          | 9       | CLICK HERE FOR CUMULATIVE  MEMBERSHIP DATA    | TOTAL FAMILY UNIT MEMBERS       |                                         | 194 |
| CLUB CANCELLED OTHER              | 0<br>81 |                                               | FAMILY MEMBERS PAYING HALF      |                                         | 98  |
| TOTAL                             | 90      |